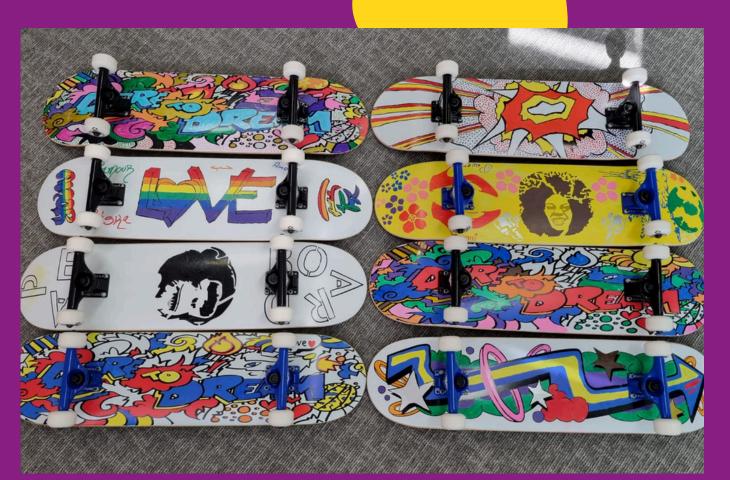

"The skateboards being donated to Access Sport in Sheffield, which is local to our team really had an impact, specifically resonating with the people who had travelled down to London for the event."

Sheffield's 'Every Child Matters Survey' highlighted a need for low-cost activities and better equipment to support more physically active lifestyles. Access Sport intends to tackle this issue and ensure everyone has access to these facilities, they received 10 skateboards.